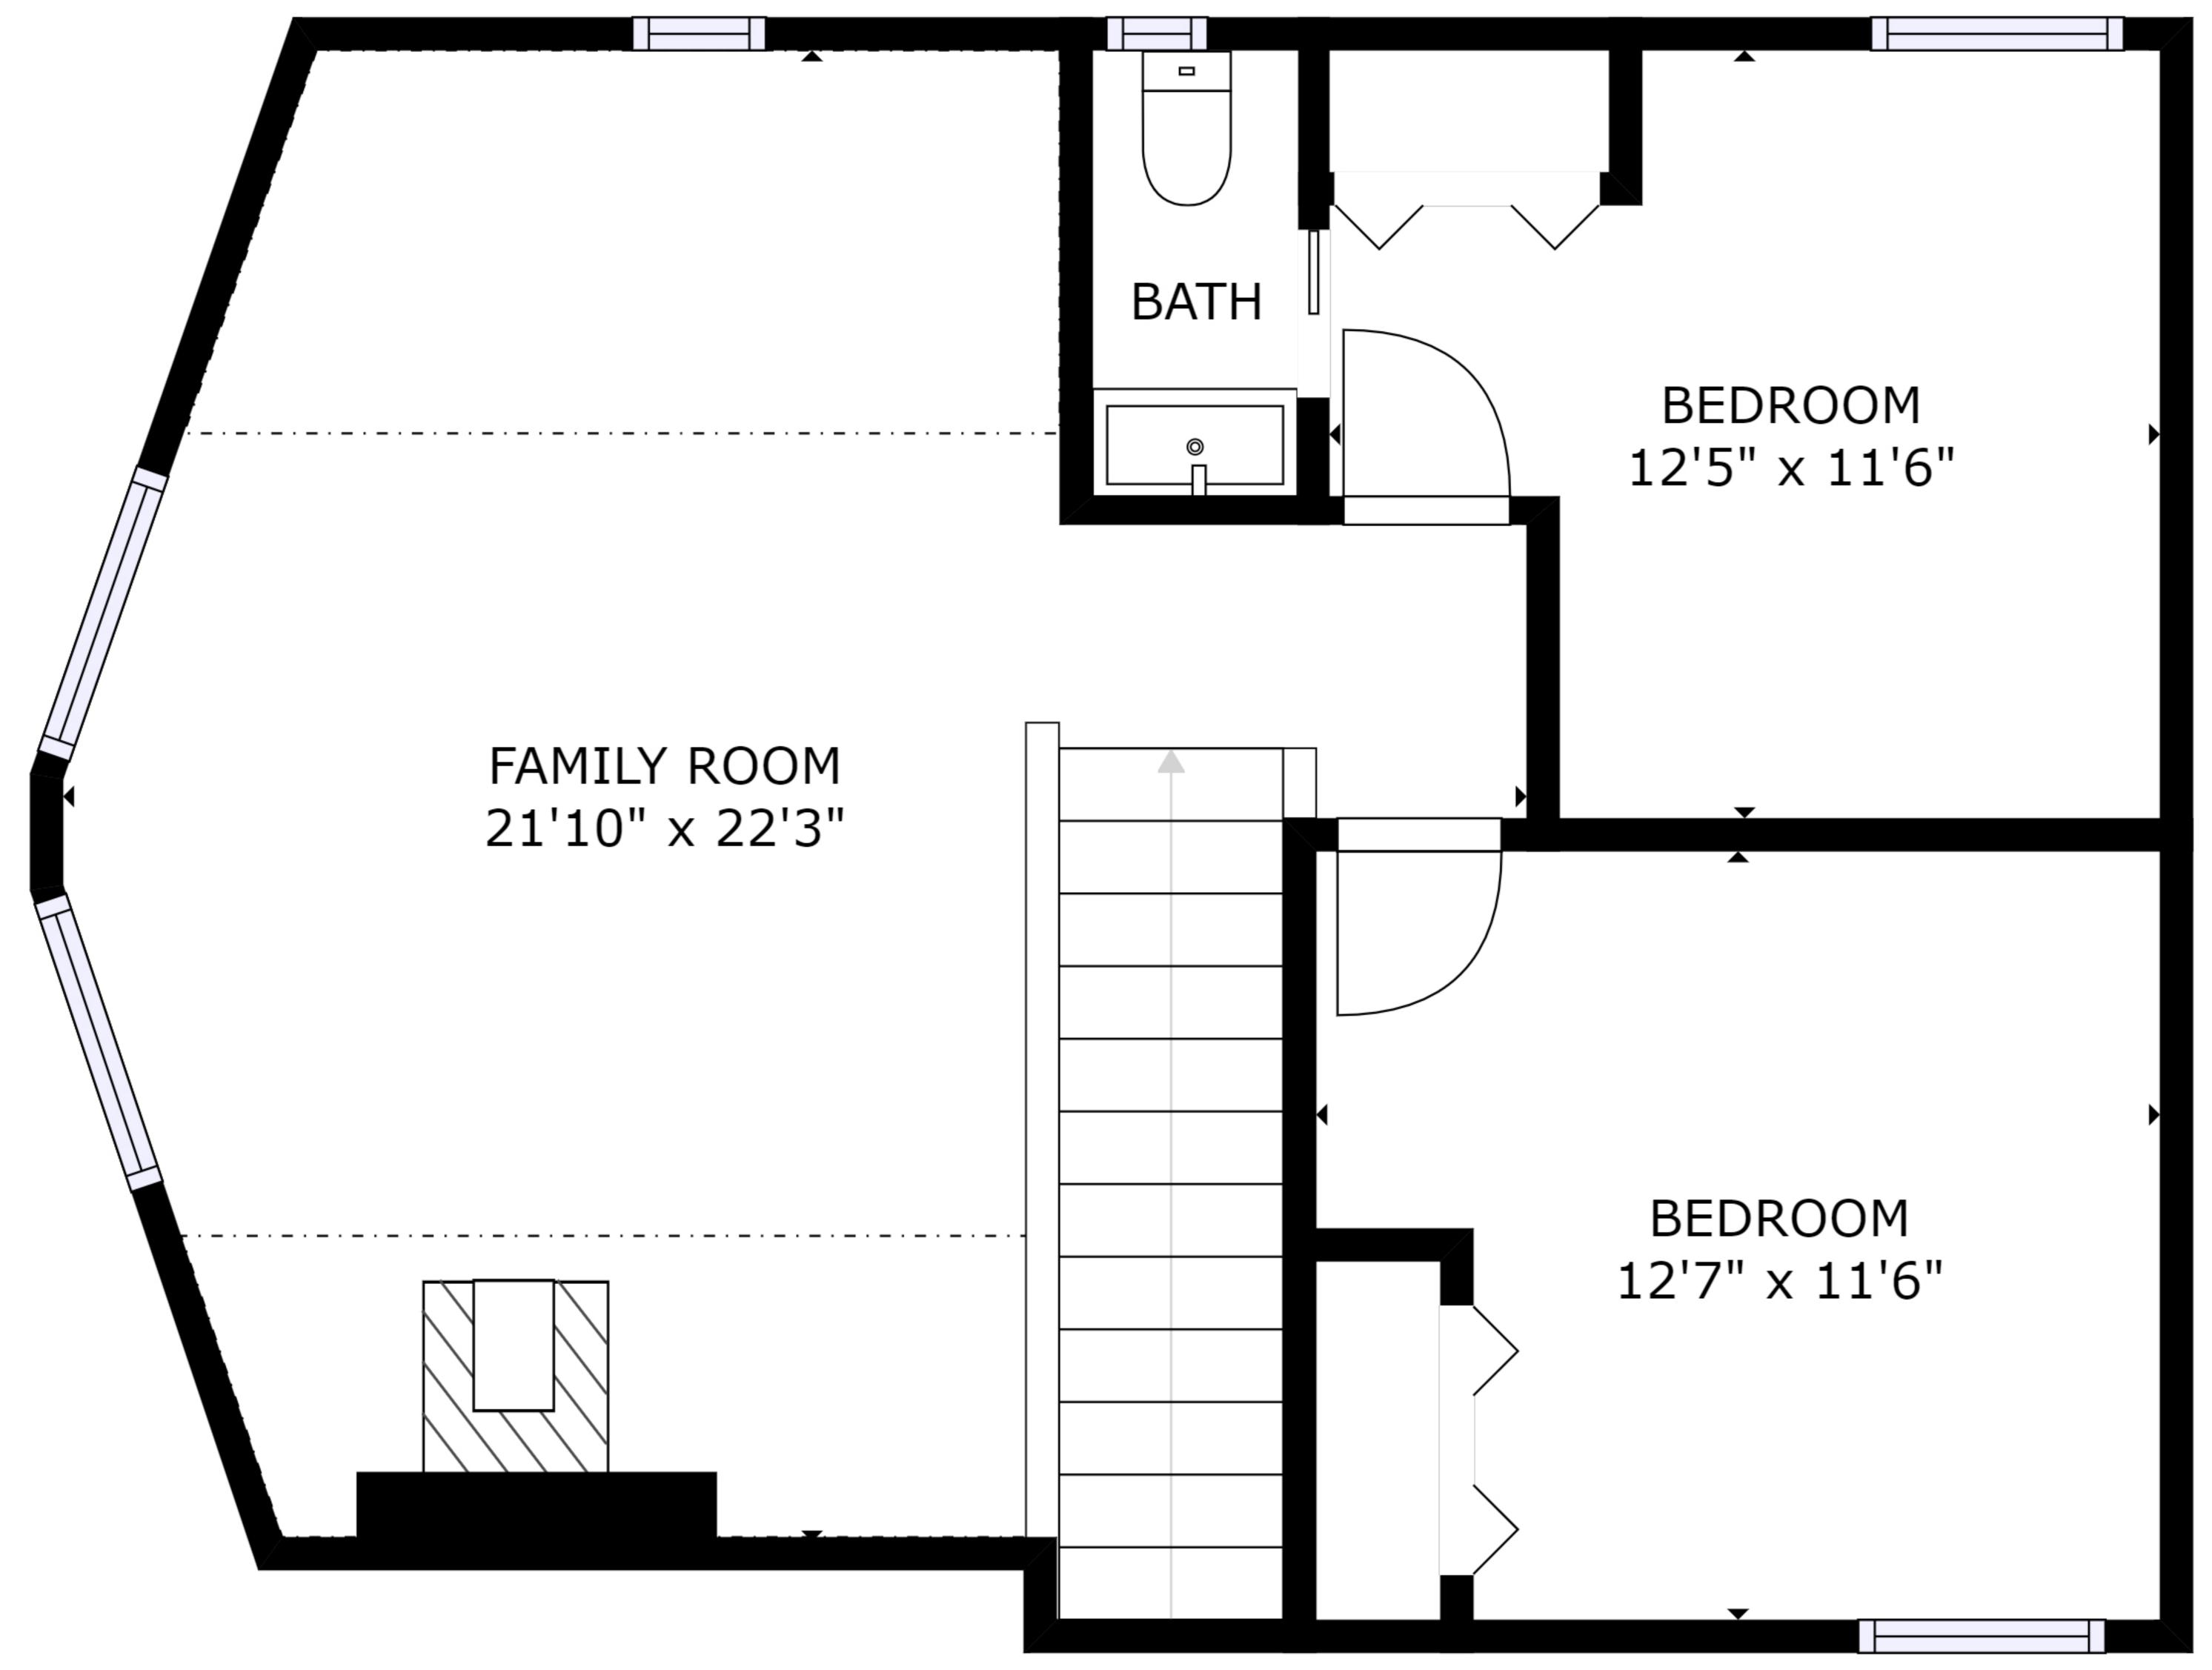

Prepared for exclusive use by Jaime MacLean of Dockside Realty Ltd. All Rights Reserved. All measurements are approximate and should be verified by the Buyer.

GROSS INTERNAL AREA
FLOOR 1: 959 sq. ft, FLOOR 2: 971 sq. ft
FLOOR 3: 554 sq. ft, EXCLUDED AREAS:
REDUCED HEADROOM BELOW 1.5M: 125 sq. ft
TOTAL: 2483 sq. ft