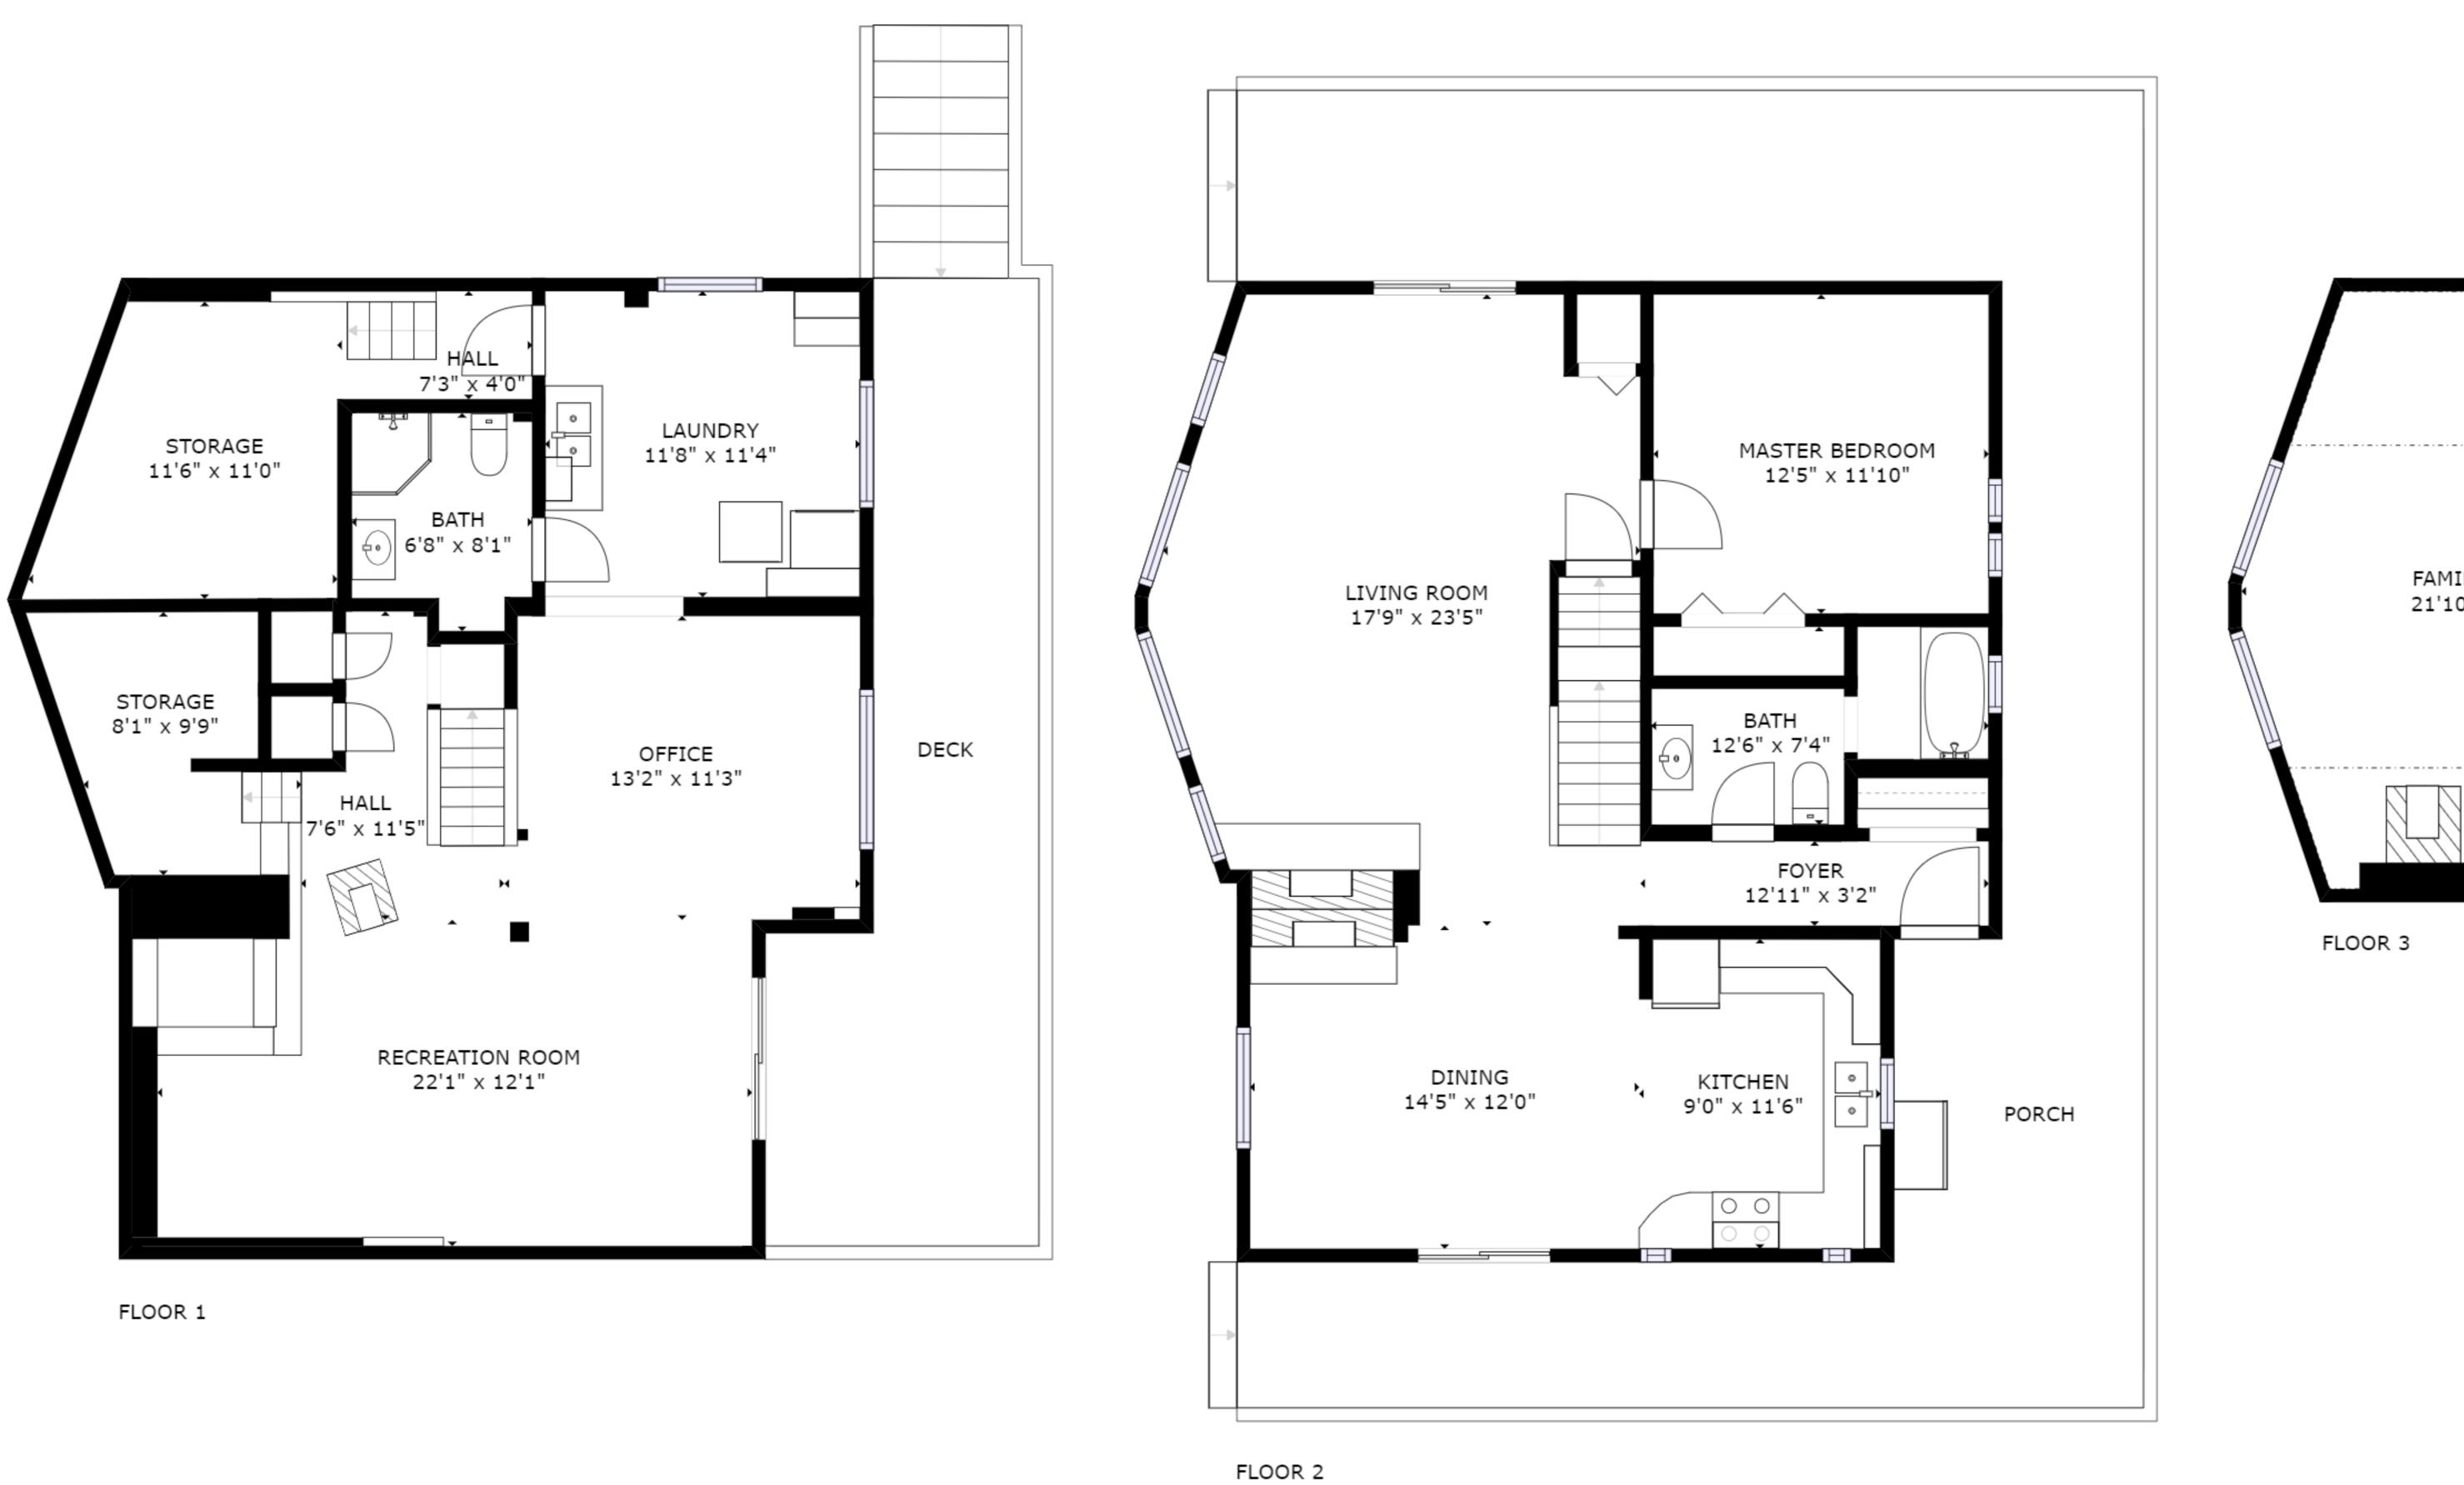

Prepared for exclusive use by Jaime MacLean of Dockside Realty Ltd. All Rights Reserved. All measurements are approximate and should be verified by the Buyer.

GROSS INTERNAL AREA
FLOOR 1: 959 sq. ft, FLOOR 2: 971 sq. ft
FLOOR 3: 554 sq. ft, EXCLUDED AREAS:
REDUCED HEADROOM BELOW 1.5M: 125 sq. ft
TOTAL: 2483 sq. ft

Docks de Realty Gulf Islands

Prepared for exclusive use by Jaime MacLean of Dockside Realty Ltd. All Rights Reserved. All measurements are approximate and should be verified by the Buyer.

GROSS INTERNAL AREA
FLOOR 1: 959 sq. ft, FLOOR 2: 971 sq. ft
FLOOR 3: 554 sq. ft, EXCLUDED AREAS:
REDUCED HEADROOM BELOW 1.5M: 125 sq. ft
TOTAL: 2483 sq. ft

Dockside Realty...

Victoria Gulf Islands

Prepared for exclusive use by Jaime MacLean of Dockside Realty Ltd. All Rights Reserved. All measurements are approximate and should be verified by the Buyer.

GROSS INTERNAL AREA
FLOOR 1: 959 sq. ft, FLOOR 2: 971 sq. ft
FLOOR 3: 554 sq. ft, EXCLUDED AREAS:
REDUCED HEADROOM BELOW 1.5M: 125 sq. ft
TOTAL: 2483 sq. ft

SIZES AND DIMENSIONS ARE APPROXIMATE, ACTUAL MAY VARY.

Docks de Realty Ltd Victoria Gulf Islands