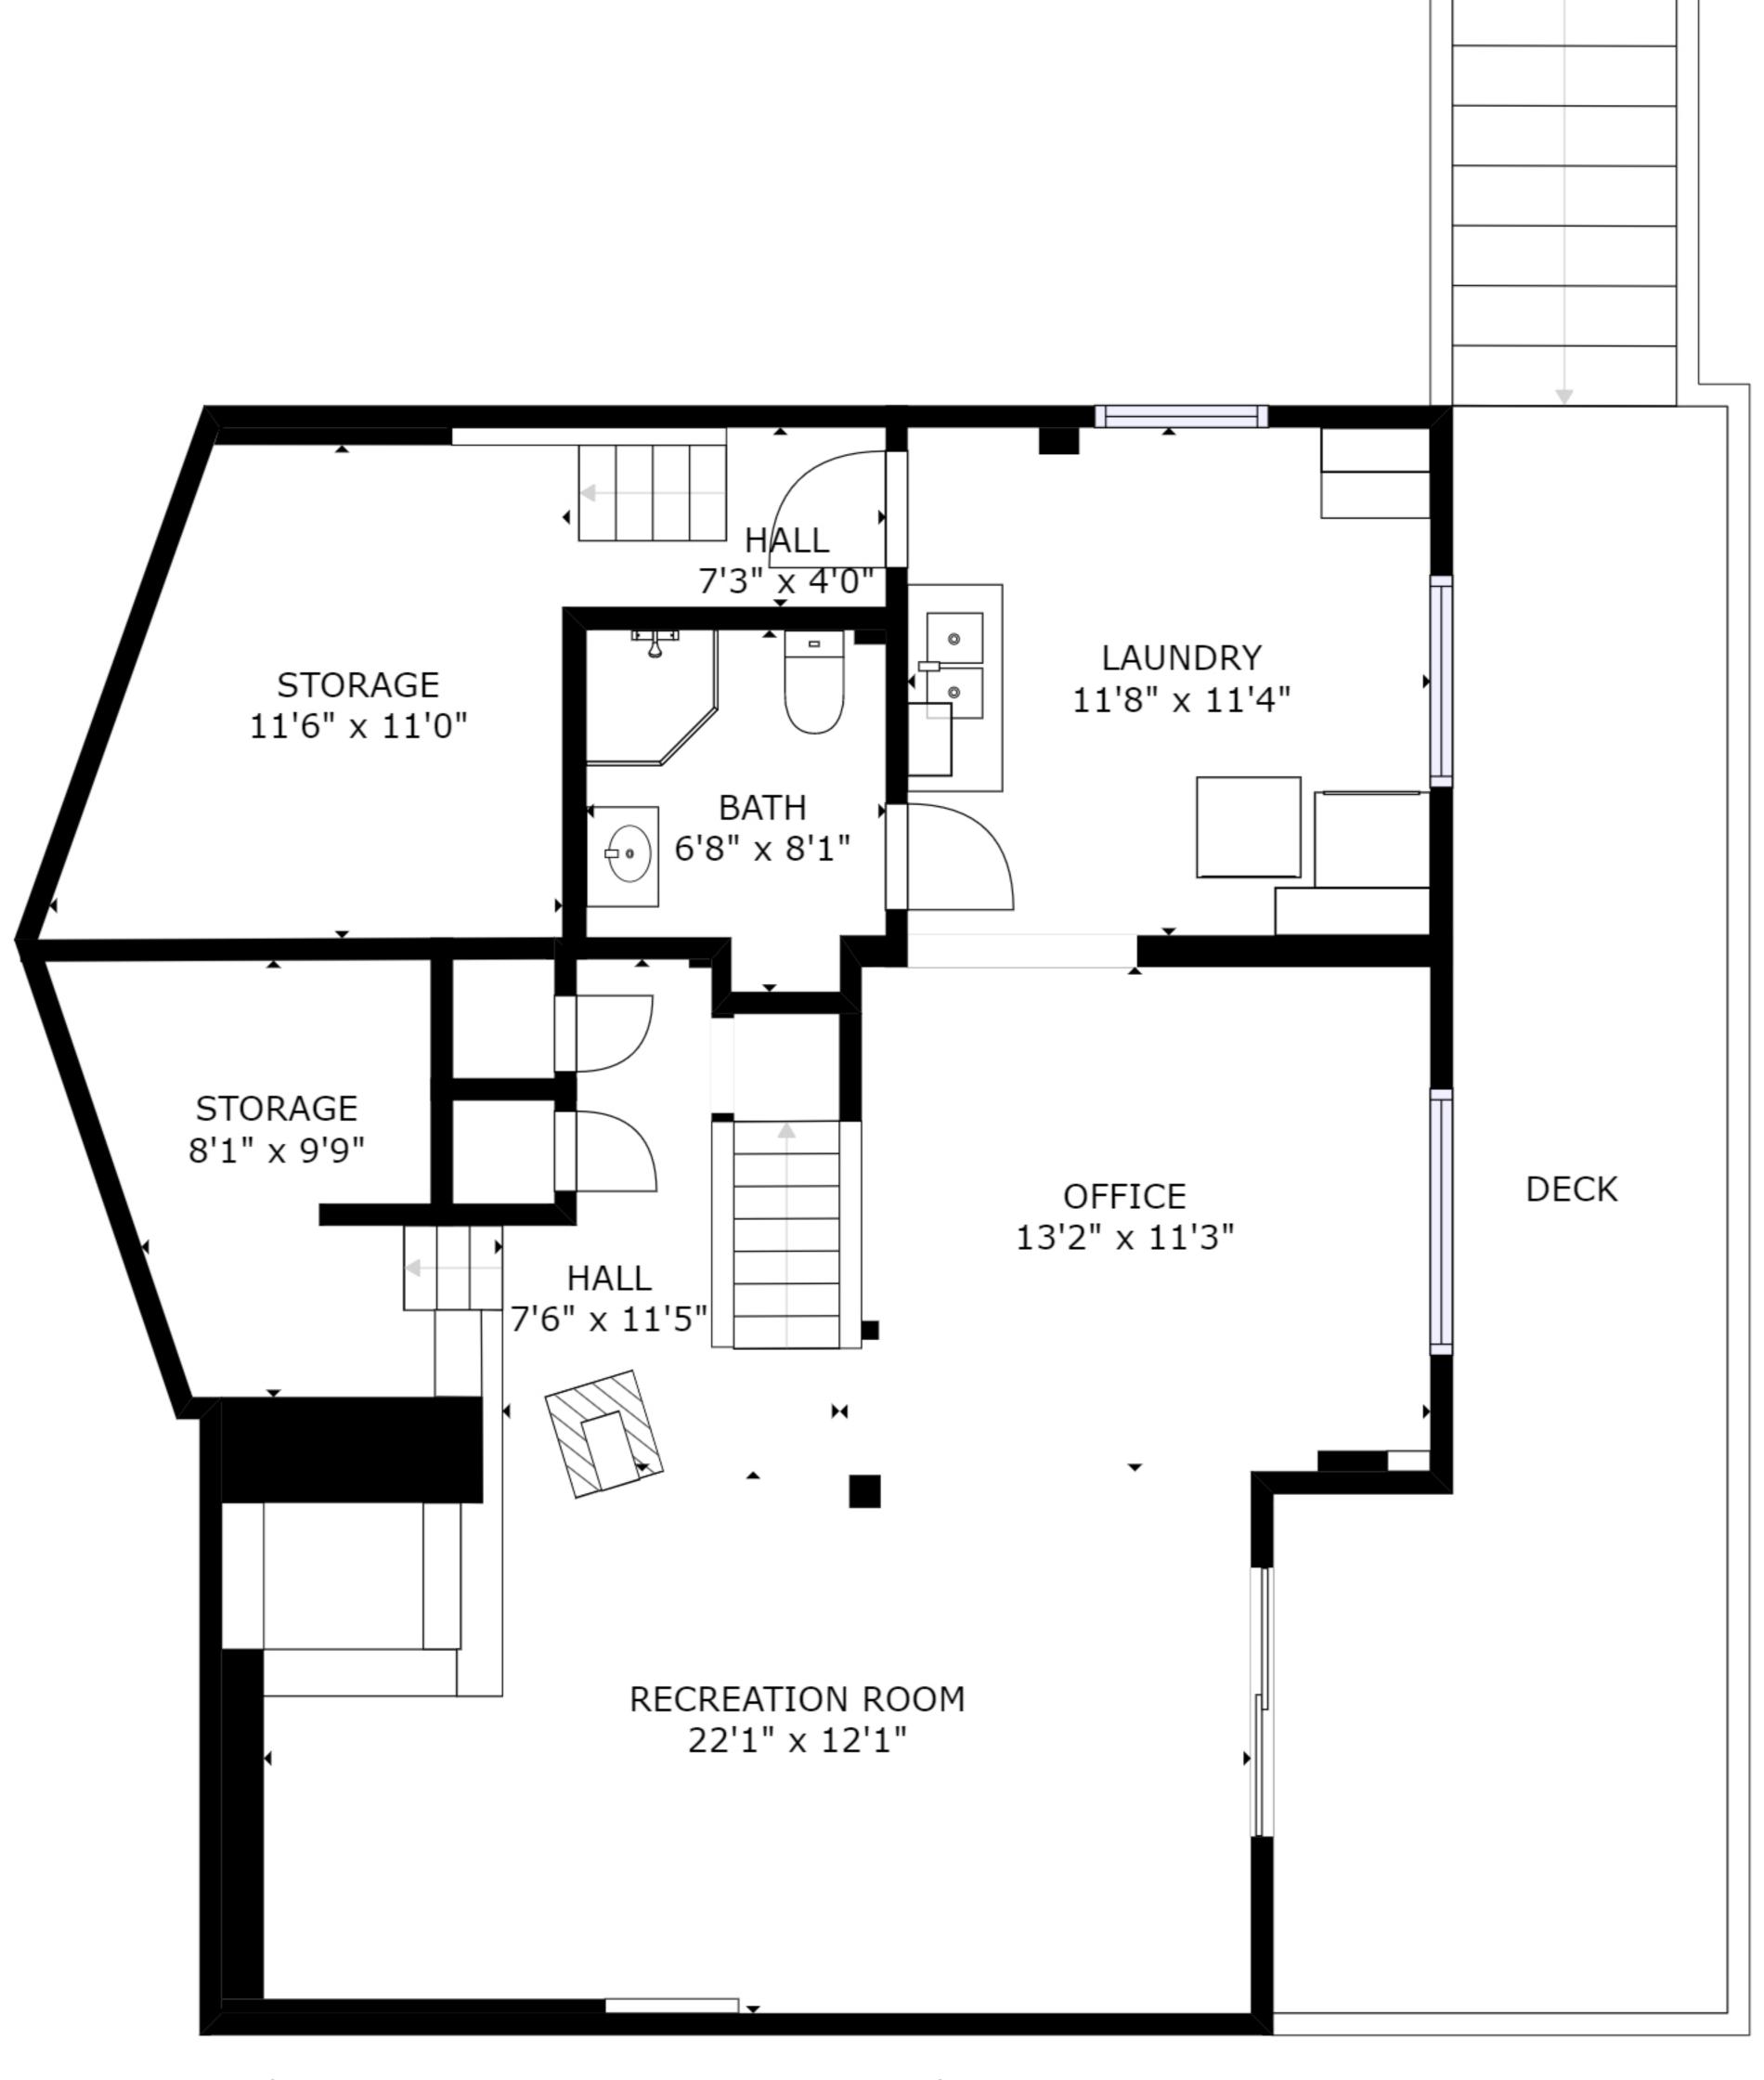

Prepared for exclusive use by Jaime MacLean of Dockside Realty Ltd. All Rights Reserved. All measurements are approximate and should be verified by the Buyer.

GROSS INTERNAL AREA
FLOOR 1: 959 sq. ft, FLOOR 2: 971 sq. ft
FLOOR 3: 554 sq. ft, EXCLUDED AREAS:
REDUCED HEADROOM BELOW 1.5M: 125 sq. ft
TOTAL: 2483 sq. ft

Docks de Realty Gulf Islands

Prepared for exclusive use by Jaime MacLean of Dockside Realty Ltd. All Rights Reserved. All measurements are approximate and should be verified by the Buyer.

GROSS INTERNAL AREA
FLOOR 1: 959 sq. ft, FLOOR 2: 971 sq. ft
FLOOR 3: 554 sq. ft, EXCLUDED AREAS:
REDUCED HEADROOM BELOW 1.5M: 125 sq. ft
TOTAL: 2483 sq. ft

Dockside Realty...

Victoria Gulf Islands

Prepared for exclusive use by Jaime MacLean of Dockside Realty Ltd. All Rights Reserved. All measurements are approximate and should be verified by the Buyer.

GROSS INTERNAL AREA
FLOOR 1: 959 sq. ft, FLOOR 2: 971 sq. ft
FLOOR 3: 554 sq. ft, EXCLUDED AREAS:
REDUCED HEADROOM BELOW 1.5M: 125 sq. ft
TOTAL: 2483 sq. ft

SIZES AND DIMENSIONS ARE APPROXIMATE, ACTUAL MAY VARY.

Docks de Realty Ltd Victoria Gulf Islands