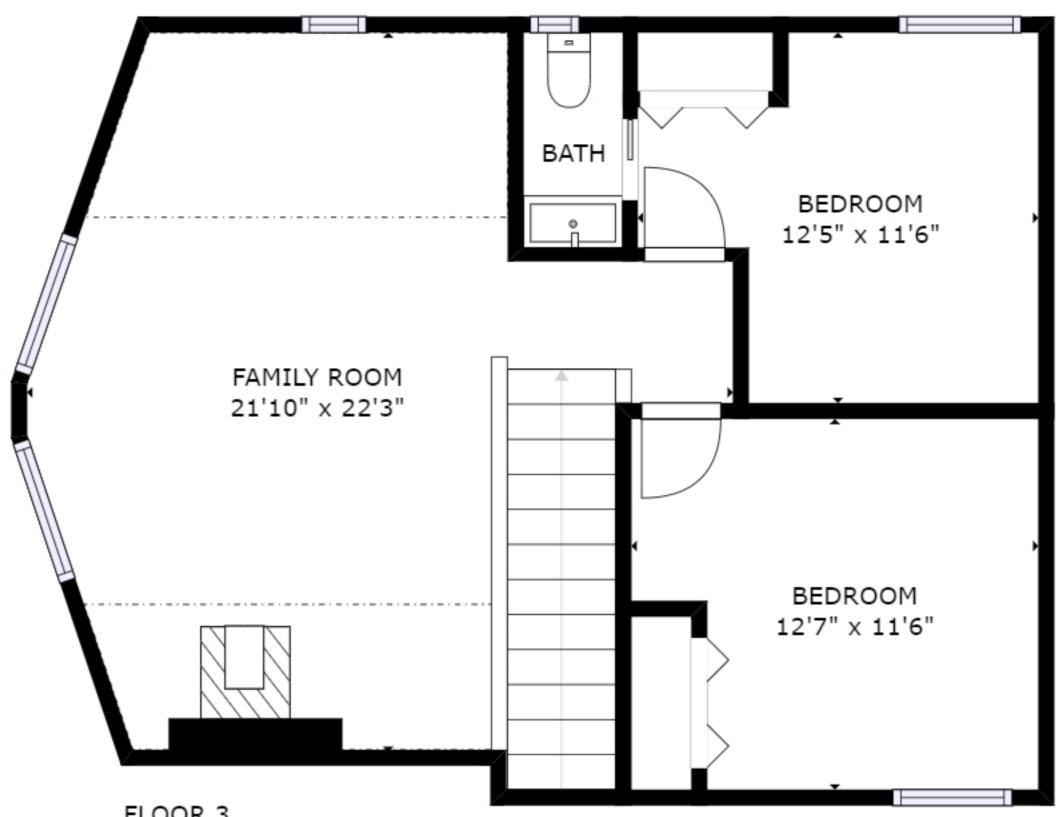

Prepared for exclusive use by Jaime MacLean of Dockside Realty Ltd. All Rights Reserved. All measurements are approximate and should be verified by the Buyer.

GROSS INTERNAL AREA
FLOOR 1: 959 sq. ft, FLOOR 2: 971 sq. ft
FLOOR 3: 554 sq. ft, EXCLUDED AREAS:
REDUCED HEADROOM BELOW 1.5M: 125 sq. ft
TOTAL: 2483 sq. ft

Docks de Realty Gulf Islands

Prepared for exclusive use by Jaime MacLean of Dockside Realty Ltd. All Rights Reserved. All measurements are approximate and should be verified by the Buyer.

GROSS INTERNAL AREA
FLOOR 1: 959 sq. ft, FLOOR 2: 971 sq. ft
FLOOR 3: 554 sq. ft, EXCLUDED AREAS:
REDUCED HEADROOM BELOW 1.5M: 125 sq. ft
TOTAL: 2483 sq. ft

Dockside Realty...

Victoria Gulf Islands

Prepared for exclusive use by Jaime MacLean of Dockside Realty Ltd. All Rights Reserved. All measurements are approximate and should be verified by the Buyer.

GROSS INTERNAL AREA
FLOOR 1: 959 sq. ft, FLOOR 2: 971 sq. ft
FLOOR 3: 554 sq. ft, EXCLUDED AREAS:
REDUCED HEADROOM BELOW 1.5M: 125 sq. ft
TOTAL: 2483 sq. ft

SIZES AND DIMENSIONS ARE APPROXIMATE, ACTUAL MAY VARY.

Docks de Realty Ltd Victoria Gulf Islands