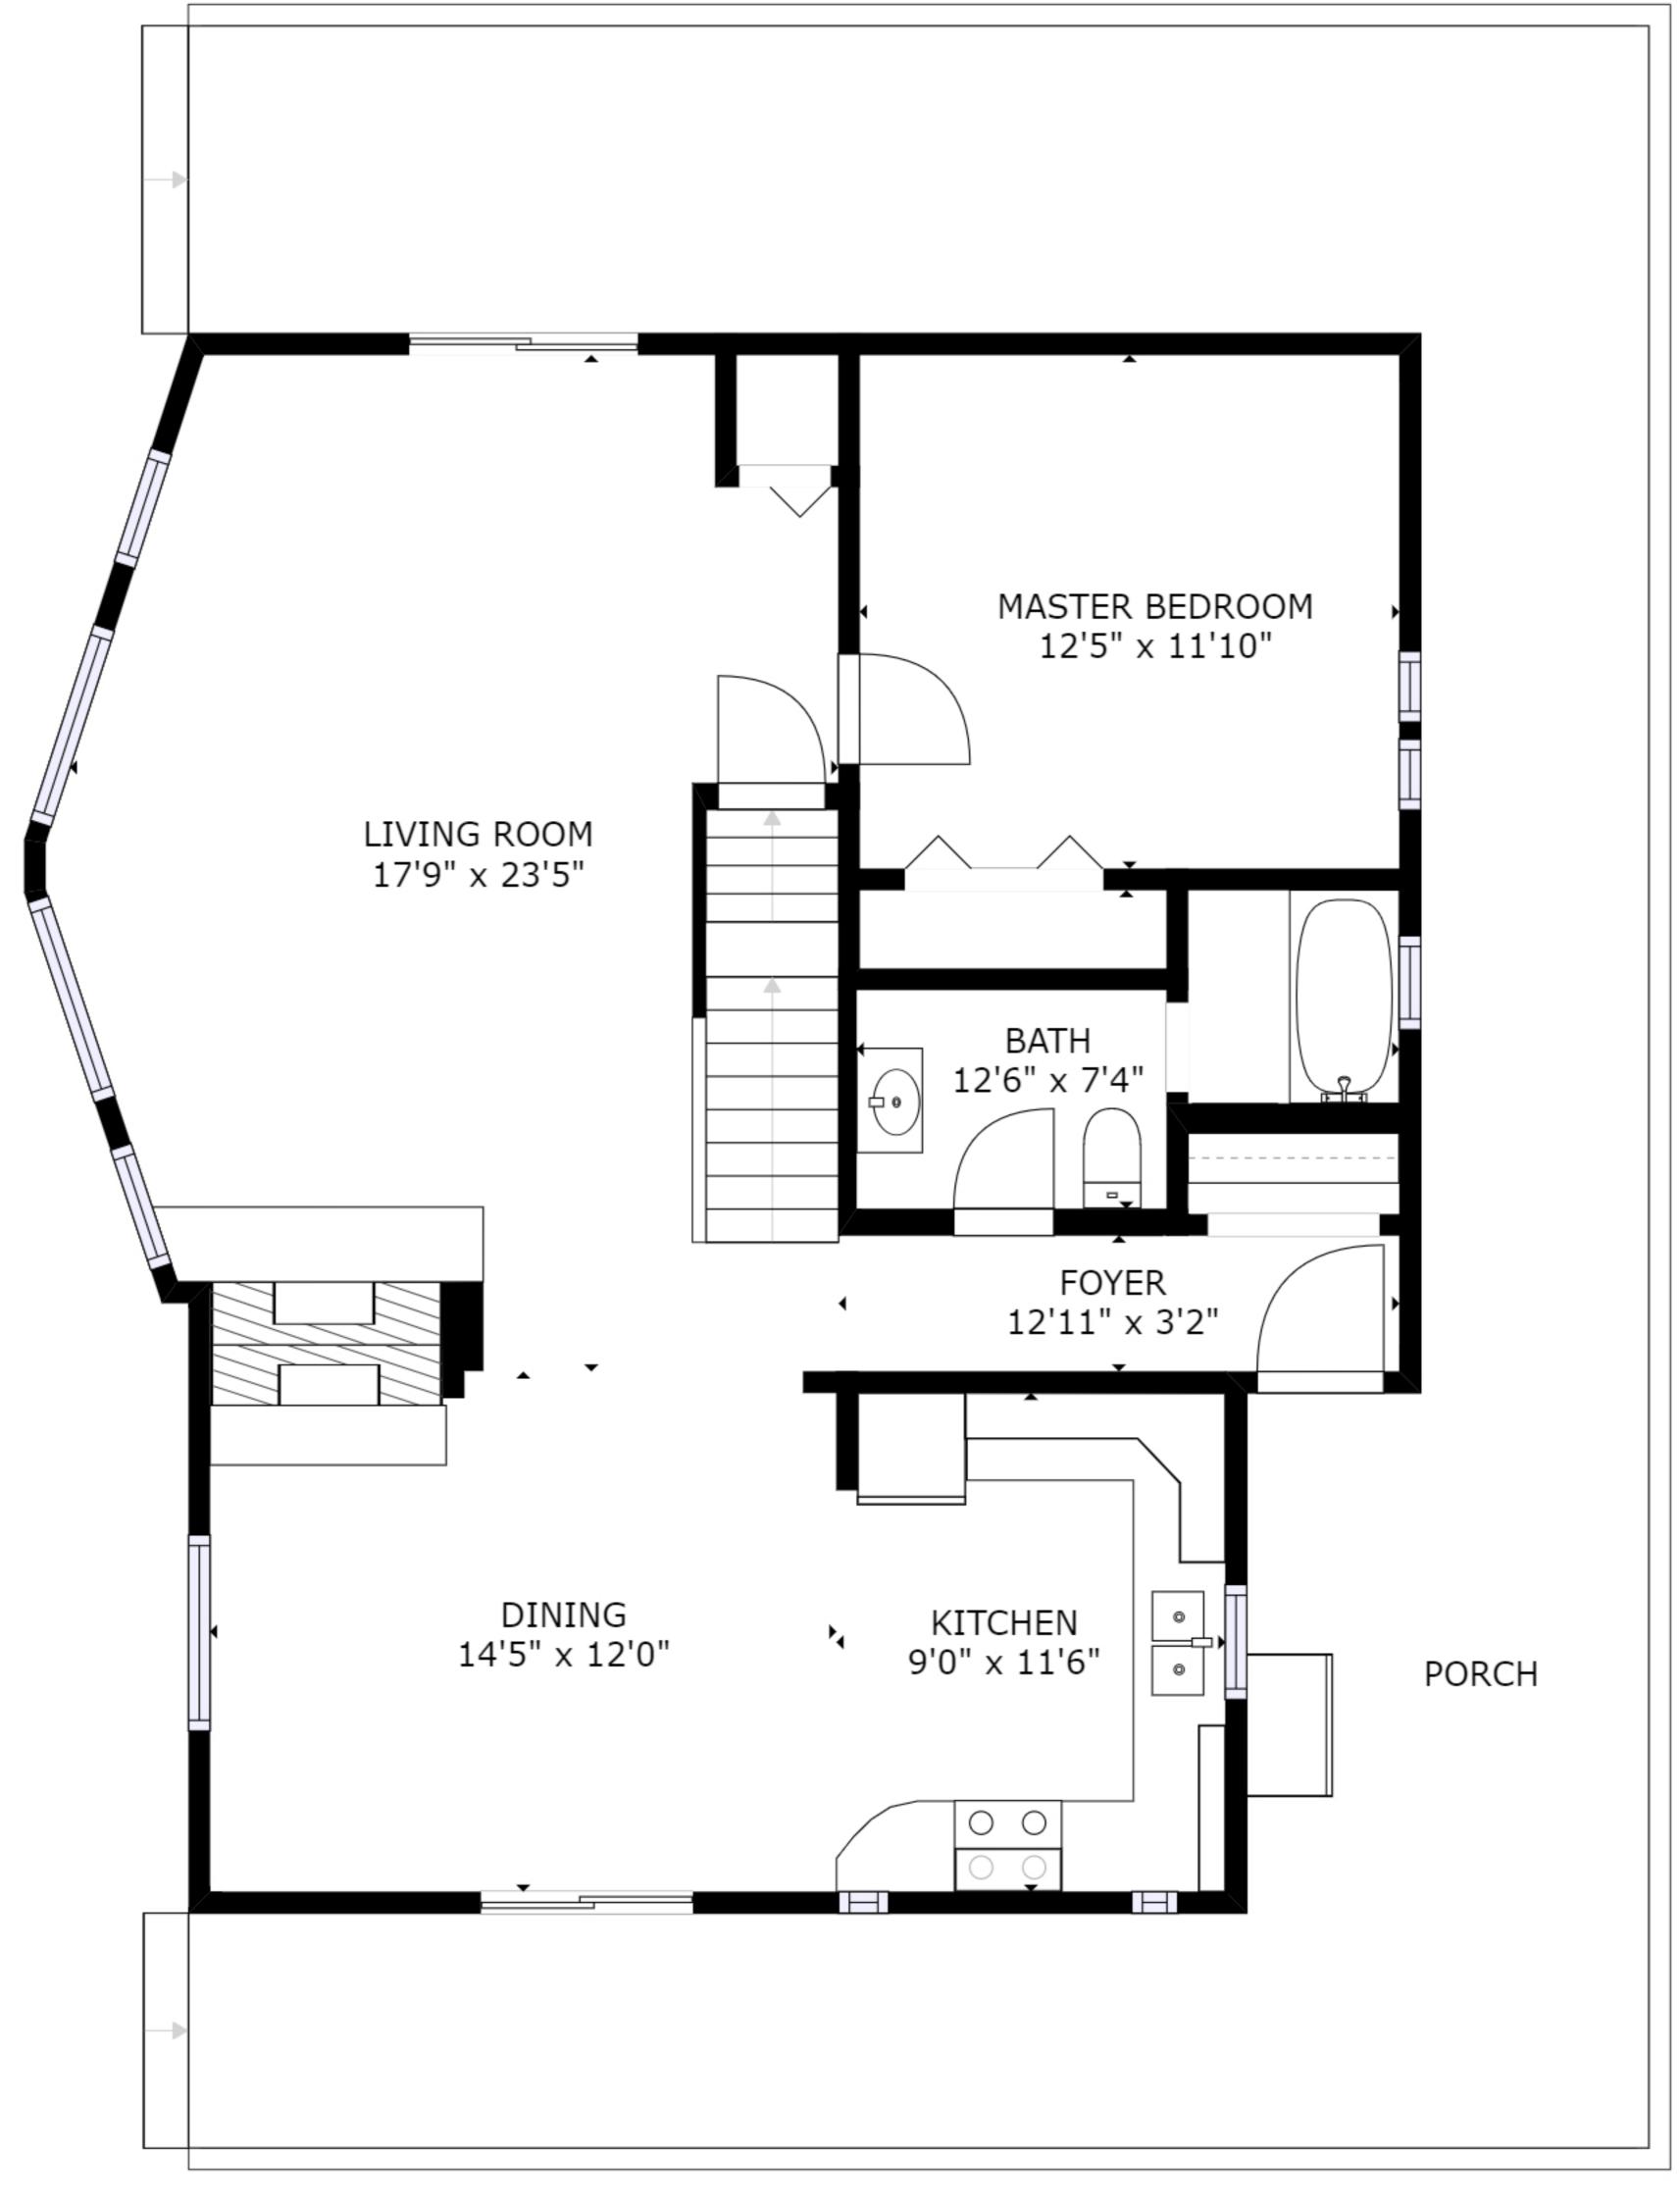

Prepared for exclusive use by Jaime MacLean of Dockside Realty Ltd. All Rights Reserved. All measurements are approximate and should be verified by the Buyer.

GROSS INTERNAL AREA
FLOOR 1: 959 sq. ft, FLOOR 2: 971 sq. ft
FLOOR 3: 554 sq. ft, EXCLUDED AREAS:
REDUCED HEADROOM BELOW 1.5M: 125 sq. ft
TOTAL: 2483 sq. ft

Docks de Realty Gulf Islands

Prepared for exclusive use by Jaime MacLean of Dockside Realty Ltd. All Rights Reserved. All measurements are approximate and should be verified by the Buyer.

GROSS INTERNAL AREA
FLOOR 1: 959 sq. ft, FLOOR 2: 971 sq. ft
FLOOR 3: 554 sq. ft, EXCLUDED AREAS:
REDUCED HEADROOM BELOW 1.5M: 125 sq. ft
TOTAL: 2483 sq. ft

Dockside Realty...

Victoria Gulf Islands

Prepared for exclusive use by Jaime MacLean of Dockside Realty Ltd. All Rights Reserved. All measurements are approximate and should be verified by the Buyer.

GROSS INTERNAL AREA
FLOOR 1: 959 sq. ft, FLOOR 2: 971 sq. ft
FLOOR 3: 554 sq. ft, EXCLUDED AREAS:
REDUCED HEADROOM BELOW 1.5M: 125 sq. ft
TOTAL: 2483 sq. ft

SIZES AND DIMENSIONS ARE APPROXIMATE, ACTUAL MAY VARY.

Docks de Realty Ltd Victoria Gulf Islands